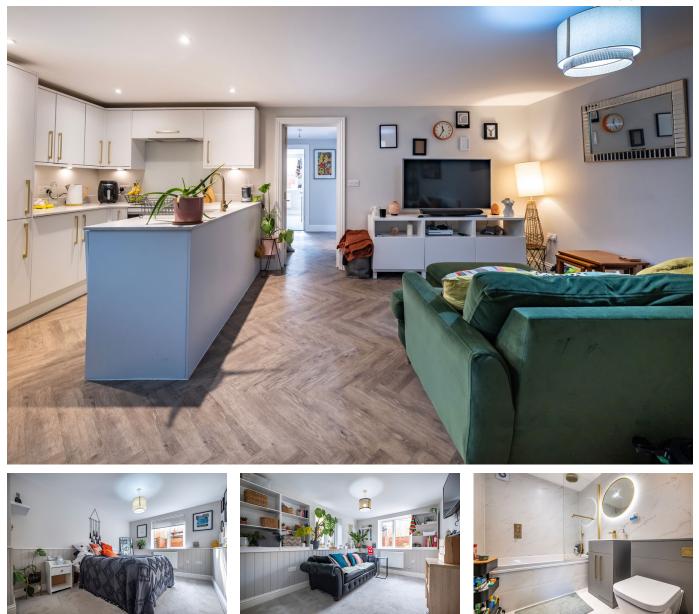

## 125C Mill Street, East Malling

Guide Price £300,000

🍋 2 🖕 2 🚘 1

UK

exp

Guide Price £300,000 to £325,000. Please Quote RF0924 for all Enquires. This charming groundfloor apartment on Mill Street, East Malling, offers modern living with a spacious open-plan kitchen and living area, two double bedrooms with built-in wardrobes, and a luxurious fully tiled bathroom. The private block-paved garden provides a perfect space for relaxation. Additional features include allocated parking, double glazing, and efficient heating. Located in a picturesque village with local amenities and excellent transport links, this home is ideal for first-time buyers or downsizers seeking a stylish, move-in-ready property.

## **Key Features**

- Guide Price £300,000 to £325,000
- Two double bedroom ground floor Maisonette
- · Luxurious fully tiled bathroom
- Double glazing throughout
- Located in the charming East Malling village

- Please Quote RF0924 for all Enquires.
- Modern open plan kitchen and living area
- Private block paved garden
- Excellent transport links

UK

(EX

Approx. Gross Internal Floor Area 708 sq. ft / 65.77 sq. m Illustration for identification purposes only, measurements are approximate, not to scale. Produced by Elements Property