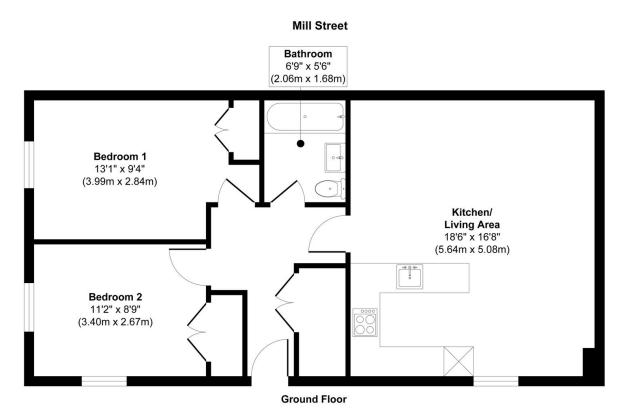

- Please Quote RF0924 for all Enquires.
- Modern open plan kitchen and living area
- Private block paved garden
- Excellent transport links

UK

(EX

Approx. Gross Internal Floor Area 708 sq. ft / 65.77 sq. m Illustration for identification purposes only, measurements are approximate, not to scale. Produced by Elements Property